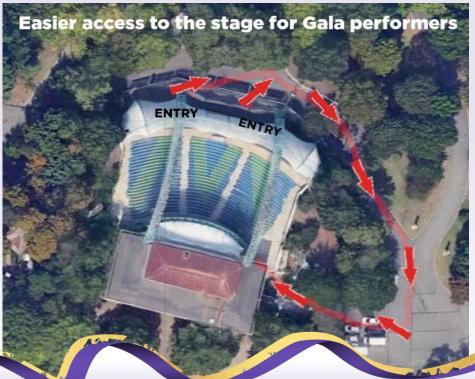

### City Performances

2 stages are prepared for the city performances:

**1. Stage in front of the Sea Casino – 20x20 m.** The stage will be built especially for the event. The entrance is marked green below – the stairs from the Sea Casino. Exit is marked red and will be on the other side of the Stage. The floor is normal carpet.

2. Summer Theater - 13x17 m. The Entrance is shown below. The floor is a normal carpet.