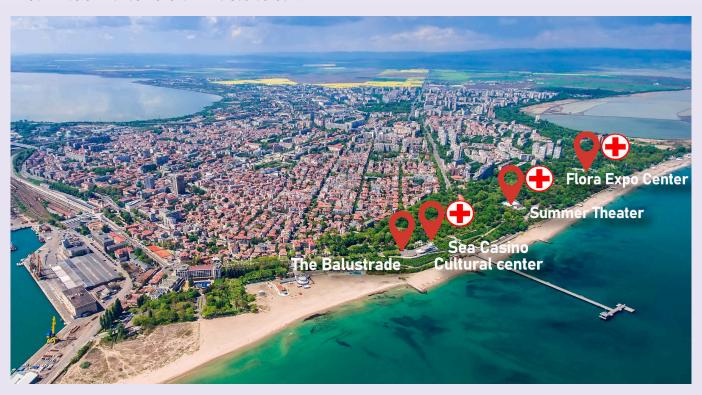

### Venues

All activities of the festival are in the Sea Garden.

Below are all locations:

### **SUMMER THEATER**

Place for Opening Ceremony, Gala, City Performances, Workshops

### THE SEA CASINO

Place for meetings, City Performances, Receptions, Workshops, Official Event Info points

9th GOLDEN AGE GYM FESTIVAL 2024

Burgas, Bulgaria

22<sup>nd</sup>–27<sup>th</sup> September 2024

### FLORA PARK CENTER

Place for Workshops

9th GOLDEN AGE GYM FESTIVAL 2024

Burgas, Bulgaria 22<sup>nd</sup>-27<sup>th</sup> September 2024 Event Guide