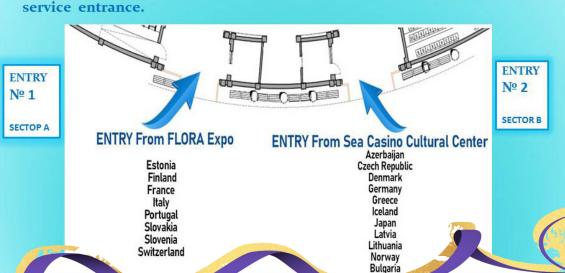

### **Starting points:**

| SECTOR A – Flora Expo                      | SECTOR B - Sea Casino Cultural Center                   |
|--------------------------------------------|---------------------------------------------------------|
| Estonia, Finland, France, Italy, Portugal, | Azerbaijan, Bulgaria, Czech Republic, Denmark, Germany, |
| Slovakia, Slovenia, Switzerland            | Greece, Iceland, Japan, Latvia, Lithuania, Norway       |

- > Distribution of the countries : from which entrance they enter.
- > The delegations will enter from two entrances. The official guests from the service entrance.