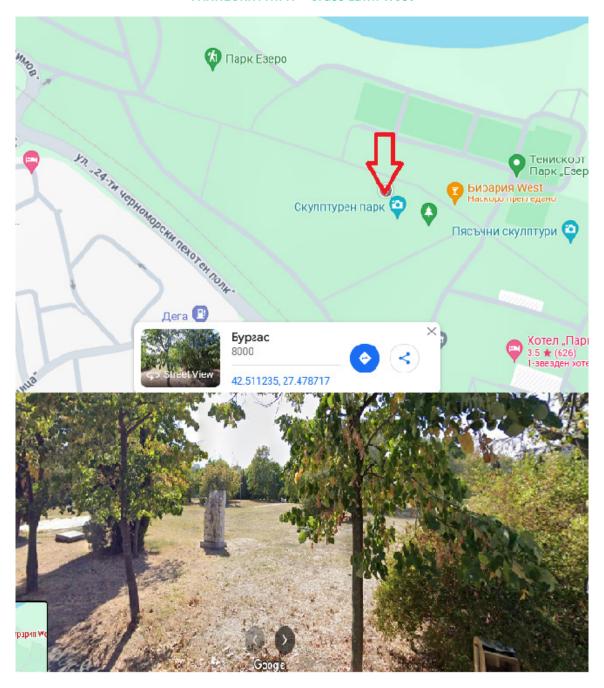

### City Orienteering

The City orienteering will take place on Monday, September 23<sup>rd</sup> between 10:00 and 15:00. LOC has prepared 6 check-points for the City Orienteering. These are:

And here is a general overview of the route:

U

Everyone who wants to participate will receive a card with the 6 locations listed. At each check-point a volunteer will be there to welcome you, to tell you a bit about the place and put a stamp on your card.