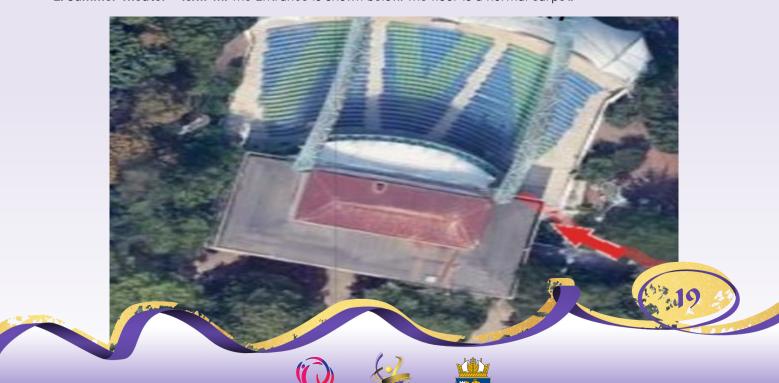

### City Performances

2 stages are prepared for the city performances:

**1. Stage in front of the Sea Casino – 20x20 m.** The stage will be built especially for the event. The entrance is marked green below – the stairs from the Sea Casino. Exit is marked red and will be on the other side of the Stage. The floor is normal carpet.

2. Summer Theater - 13x17 m. The Entrance is shown below. The floor is a normal carpet.