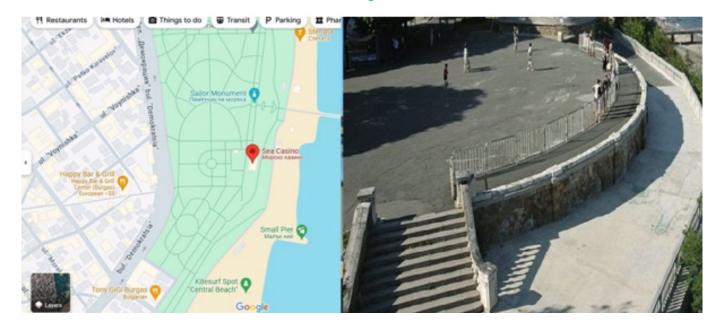

### THE SEA CASINO

Place for meetings, City Performances, Receptions, Workshops, Official Event Info points

9th GOLDEN AGE GYM FESTIVAL 2024

Burgas, Bulgaria

22<sup>nd</sup>–27<sup>th</sup> September 2024

### City Performances

2 stages are prepared for the city performances:

**1. Stage in front of the Sea Casino – 20x20 m.** The stage will be built especially for the event. The entrance is marked green below – the stairs from the Sea Casino. Exit is marked red and will be on the other side of the Stage. The floor is normal carpet.