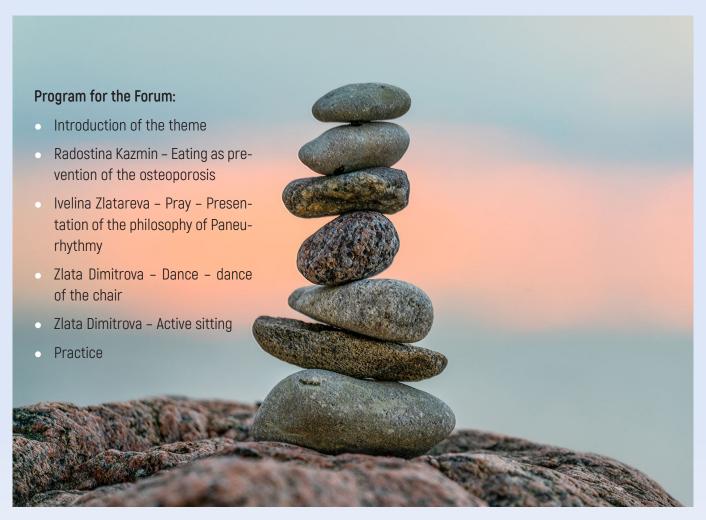

### Educational Forum

### "Balance, Health and Independent Way of Living in the Golden Age"

The Forum will be held on Wednesday, September 25<sup>th</sup> between 14:00 and 15:30 in the Sea Casino. It is open to everyone.

Please note that in order to feel comfortable at the practice, it would be better if you are wearing sports clothing.

Important! As one of the topics in relation with healthy nutrition and sport is osteoporosis, the LOC offers a gesture to the participants: We will draw 10 persons (from the people who collected most stamps at the City Orienteering) who will get free bone evaluations.