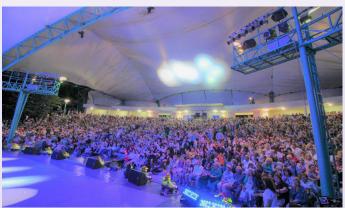

### **SUMMER THEATER**

Place for Opening Ceremony, Gala, City Performances, Workshops

### Parade and Opening Ceremony

The parade starts at 17:30 on Sunday, September 22<sup>nd</sup>.

Important note: Please be at the start point 30 minutes before – at 17:00.

Two starting points are chosen for the Parade. The 2 streams of people will meet in front of the Summer Theater where the Opening Ceremony will be held.

### LET THE MOTION EXPRESS EMOTION!

9<sup>th</sup> GOLDEN AGE GYM FESTIVAL 2024 Burgas, Bulgaria 22<sup>nd</sup>–27<sup>th</sup> September 2024 Event Guide
AUGUST 2024

The Opening Ceremony starts at 18:00 at the Summer Theater.