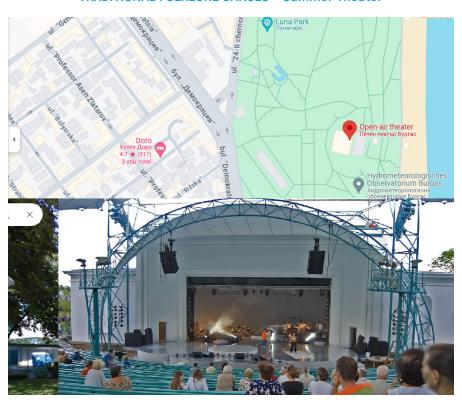

### **SUMMER THEATER**

Place for Opening Ceremony, Gala, City Performances, Workshops

### LET THE MOTION EXPRESS EMOTION!

9<sup>th</sup> GOLDEN AGE GYM FESTIVAL 2024 Burgas, Bulgaria 22<sup>nd</sup>–27<sup>th</sup> September 2024 Event Guide
AUGUST 2024

The Opening Ceremony starts at 18:00 at the Summer Theater.

### Gala and Closing Ceremony

The Gala starts at 17:30 on Friday, September 27<sup>th</sup> at the Summer Theater. The European Gymnastics GfA Technical Committee has selected the following 11 countries to participate in the Gala: