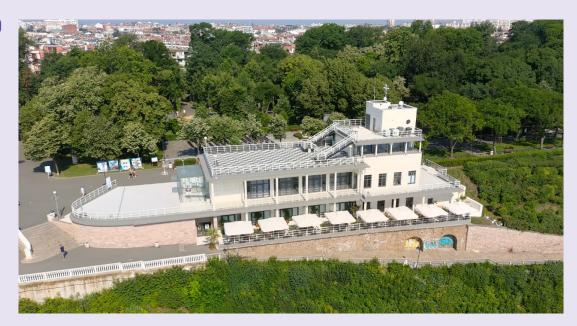

### Venues

All activities of the festival are in the Sea Garden.

Below are all locations:

### THE SEA CASINO

Place for meetings, City Performances, Receptions, Workshops, Official Event Info points

9th GOLDEN AGE GYM FESTIVAL 2024

Burgas, Bulgaria

22<sup>nd</sup>–27<sup>th</sup> September 2024