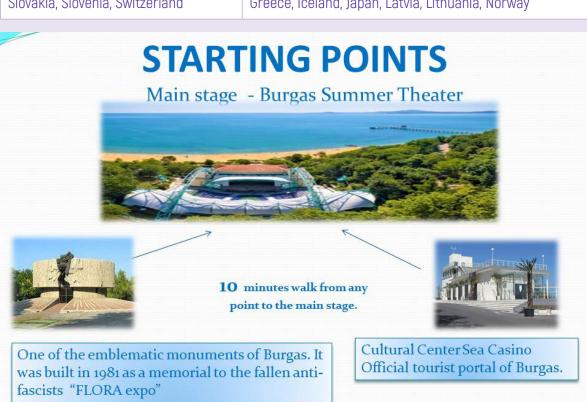

### Venues

All activities of the festival are in the Sea Garden.

Below are all locations:

### **SUMMER THEATER**

Place for Opening Ceremony, Gala, City Performances, Workshops

### THE SEA CASINO

Place for meetings, City Performances, Receptions, Workshops, Official Event Info points

9th GOLDEN AGE GYM FESTIVAL 2024

Burgas, Bulgaria

22<sup>nd</sup>–27<sup>th</sup> September 2024

### FLORA PARK CENTER

Place for Workshops

9th GOLDEN AGE GYM FESTIVAL 2024

Burgas, Bulgaria 22<sup>nd</sup>-27<sup>th</sup> September 2024 Event Guide

### **Starting points:**

| SECTOR A – Flora Expo                      | SECTOR B - Sea Casino Cultural Center                   |
|--------------------------------------------|---------------------------------------------------------|
| Estonia, Finland, France, Italy, Portugal, | Azerbaijan, Bulgaria, Czech Republic, Denmark, Germany, |
| Slovakia, Slovenia, Switzerland            | Greece, Iceland, Japan, Latvia, Lithuania, Norway       |