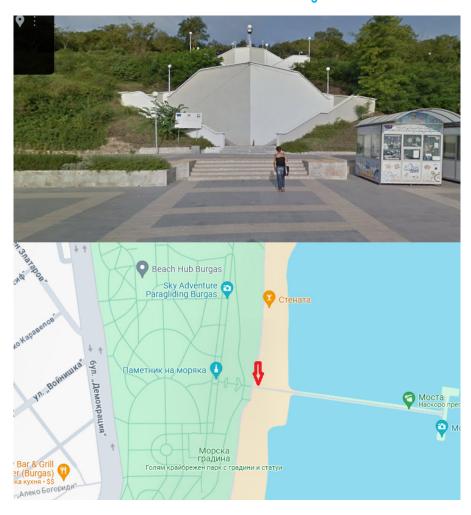

### City Performances

2 stages are prepared for the city performances:

**1. Stage in front of the Sea Casino – 20x20 m.** The stage will be built especially for the event. The entrance is marked green below – the stairs from the Sea Casino. Exit is marked red and will be on the other side of the Stage. The floor is normal carpet.

2. Summer Theater - 13x17 m. The Entrance is shown below. The floor is a normal carpet.