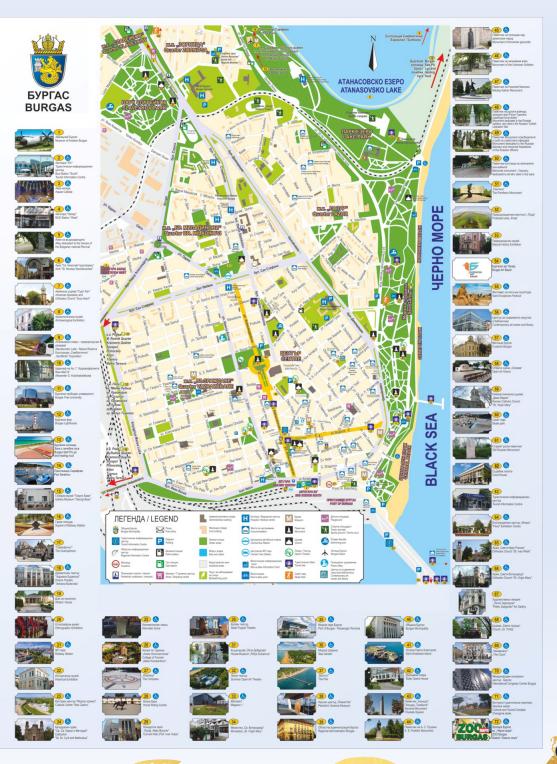

#### **Local transport**

The city bus services will be used for this event. LOC has secured a card with 20 trips for each participant, which you can use to travel for free.

Below are maps of the city and of the city's transport network.