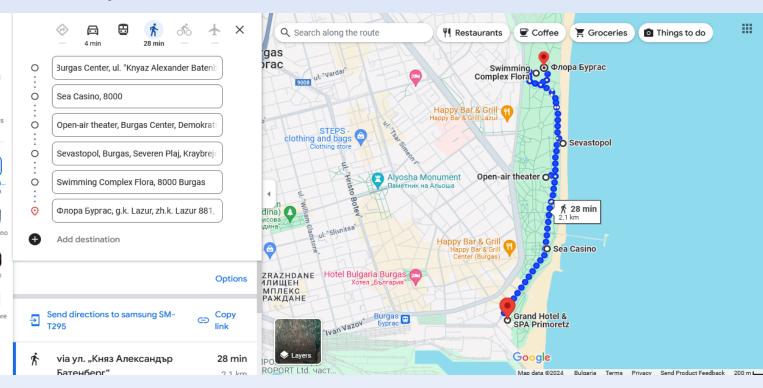

### City Orienteering

The City orienteering will take place on Monday, September 23<sup>rd</sup> between 10:00 and 15:00. LOC has prepared 6 check-points for the City Orienteering. These are:

And here is a general overview of the route:

U

Everyone who wants to participate will receive a card with the 6 locations listed. At each check-point a volunteer will be there to welcome you, to tell you a bit about the place and put a stamp on your card.

Of course, it is not a race, but in order to motivate the participants the LOC has decided that every 20<sup>th</sup> person who collects all stamps will receive a special gift.