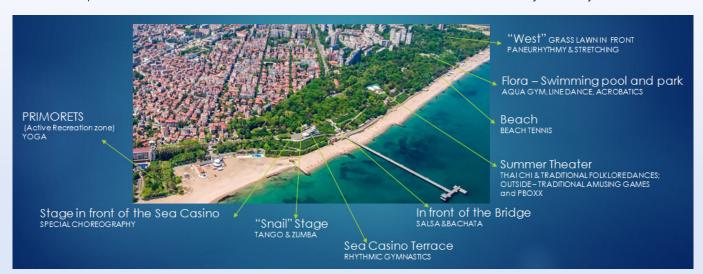

### Workshops

The workshops will be between 09:30 and 10:30 and between 11:00 and 12:00 from Tuesday to Friday.

### The schedule for the Closed Workshops is as follows:

| Place                  | Workshop                  | 24 <sup>th</sup> September<br>Tuesday | 25 <sup>th</sup> September<br>Wednesday | 26 <sup>th</sup> September<br>Thursday | 27 <sup>th</sup> September<br>Friday |
|------------------------|---------------------------|---------------------------------------|-----------------------------------------|----------------------------------------|--------------------------------------|
|                        |                           | 09:30 - 10:30                         | 09:30 - 10:30                           | 09:30 - 10:30                          | 09:30 - 10:30                        |
| Summer Theater         | TAI CHI                   | ITA 1, FRA 3                          | BUL 5, FRA, 6 NOR 18+19                 | FRA 1, NOR 30                          | SUI 1, CZE 1                         |
| Next to Summer Theater | PBOXX                     | EST 4, LAT 2, FIN 1                   | ISL 2, POR 1                            | NOR 18+19                              | EST 2, LTU 3, NOR 2                  |
| Next to Summer Theater | TRADITIONAL AMUSING GAMES | GER 2, JPN 1, NOR 5+12                | GER 1, NOR 2                            | NOR 31, POR 1                          | NOR 21 + NOR 26                      |
| Sea Casino Stage       | SPECIAL CHOREOGRAPHY      | BUL 3                                 | EST 3 (11), ITA 1                       | BUL 5                                  | LAT 1                                |
| Sea Casino Terrace     | RHYTHMIC GYMNASTICS       | EST 3, FRA 7                          | FRA 3, GER 3                            | CZE 1, LTU 4                           | BUL 6, GER 2                         |
| In front of the Bridge | BACHATA                   | Open Workshop                         | Open Workshop                           | Open Workshop                          | Open Workshop                        |
| Snail Stage            | TANGO                     | Open Workshop                         | Open Workshop                           | Open Workshop                          | Open Workshop                        |
| Flora Park lawn        | ACROBATICS                | AZE 1, NOR 30                         | DEN 1, SLO 1                            | FRA 8 (14)                             | EST 5, NOR 3+33+34                   |
| Flora Swimming Pool    | AQUA GYM                  | CZE 2, NOR 7+8+17+23                  | AZE 1, GRE, 1 FRA 4                     | BUL 3, FIN 6, LTU 3                    | POR 6, GER 1                         |
| North Beach            | BEACH TENNIS              | FIN 2                                 | EST 4, NOR 35                           | DEN 1, FRA 7                           | NOR 9+16+32                          |
| West lawn              | PANNEURHYTHMY             | SUI 1, SVK 5, FIN 5, POR 2            | POR 4, FIN 4, EST 7, LAT 1              | LTU 2, FRA 5,<br>NOR 4+24+25+27+29     | POR 3, NOR 6+20+22+28                |
| Primorets              | YOGA                      | BUL 6, SLO 1, FIN 4                   | FIN 2                                   | LAT 3, POR 6, NOR 35                   | BUL 7, CZE 2, NOR 31                 |

| Place                  | Workshop                    | 24 <sup>th</sup> September<br>Tuesday | 25 <sup>th</sup> September<br>Wednesday | 26 <sup>th</sup> September<br>Thursday | 27 <sup>th</sup> September<br>Friday |
|------------------------|-----------------------------|---------------------------------------|-----------------------------------------|----------------------------------------|--------------------------------------|
|                        |                             | 11:00 - 12:00                         | 11:00 - 12:00                           | 11:00 - 12:00                          | 11:00 - 12:00                        |
| Summer Theater         | TAI CHI                     | NOR 4+24+25+27+29                     | NOR 9+16+32, POR 5                      | SVK 5, EST 5                           | FIN 6, NOR 13+14                     |
| Next to Summer Theater | TRADITIONAL FOLKLORE DANCES | Open Workshop                         | Open Workshop                           | Open Workshop                          | Open Workshop                        |
| Next to Summer Theater | TRADITIONAL AMUSING GAMES   | ISL 1, POR 4                          | BUL 4, POR 3                            | GRE 1, POR 5                           | SVK 2, POR 2                         |
| Sea Casino Stage       | SPECIAL CHOREOGRAPHY        | BUL 4, FRA 2                          | FRA 5, EST 1                            | EST 6, SVK 6                           | FRA 4                                |
| Sea Casino Terrace     | RHYTHMIC GYMNASTICS         | EST 7, SVK 2                          | BUL 7, SVK 6                            | BUL 8, ISL 1                           | LAT 2, LAT 3, EST 1                  |
| In front of the Bridge | SALSA                       | Open Workshop                         | Open Workshop                           | Open Workshop                          | Open Workshop                        |
| Snail Stage            | ZUMBA                       | Open Workshop                         | Open Workshop                           | Open Workshop                          | Open Workshop                        |
| Flora Park lawn        | LINE DANCE                  | Open Workshop                         | Open Workshop                           | Open Workshop                          | Open Workshop                        |
| Flora Swimming Pool    | AQUA GYM                    | LTU 2, NOR 3+33+34                    | BUL 1, LTU 4, FIN 5                     | GER 3, NOR 21+26                       | FIN 1, FRA 8, NOR 10                 |
| North Beach            | BEACH TENNIS                | FRA 1, NOR 10                         | FRA 2, EST 2                            | ISL 2, LTU 1                           | FRA 6, EST 6                         |
| Primorets              | YOGA                        | BUL 8, NOR 13+14                      | JPN 1, LTU 1, NOR 5+12 (47)             | JPN 1, NOR 6+20+22+28                  | NOR 7+8+17+23                        |
| West lawn              | STRETCHING                  | Open Workshop                         | Open Workshop                           | Open Workshop                          | Open Workshop                        |

### LET THE MOTION EXPRESS EMOTION!

9th GOLDEN AGE GYM FESTIVAL 2024

Burgas, Bulgaria 22<sup>nd</sup>–27<sup>th</sup> September 2024 Event Guide
AUGUST 2024

The Workshops will be at the following venues: