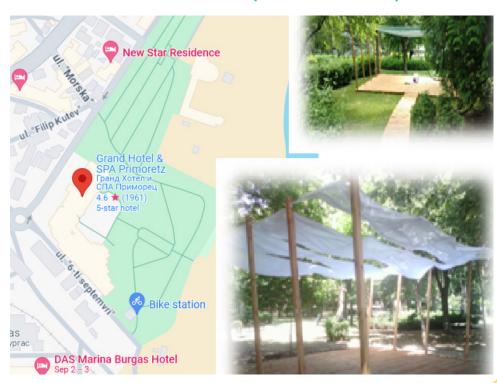

### Venues

All activities of the festival are in the Sea Garden.

Below are all locations:

### THE SEA CASINO

Place for meetings, City Performances, Receptions, Workshops, Official Event Info points

9th GOLDEN AGE GYM FESTIVAL 2024

Burgas, Bulgaria

22<sup>nd</sup>–27<sup>th</sup> September 2024