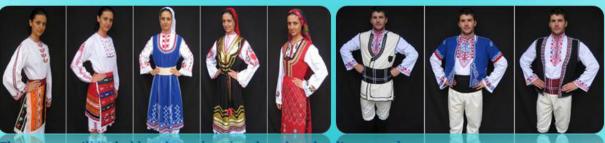

1 volunteer per NF, along with 2 artists with traditional Bulgarian clothing, who will carry the name sign and the flag of each country, will accompany the delegations as they walk the Parade.

### Preparation before the points and organization:

- > \* For each delegation two artists will be responsible, a man and a woman dressed in Bulgarian traditional costumes.
- > \* One will hold the flag, and the other the sign with the country's code is written on it.
- \* One volunteer will be assigned per NF during the whole event.