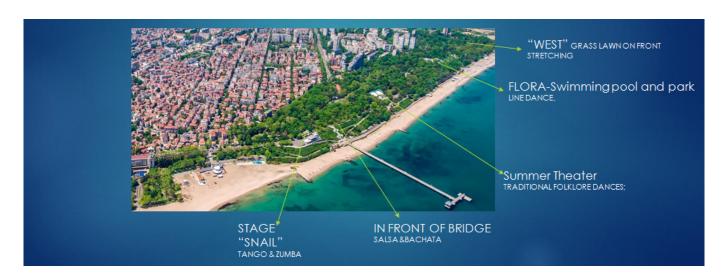

### Venues

All activities of the festival are in the Sea Garden.

Below are all locations:

### City Performances

2 stages are prepared for the city performances:

**1. Stage in front of the Sea Casino – 20x20 m.** The stage will be built especially for the event. The entrance is marked green below – the stairs from the Sea Casino. Exit is marked red and will be on the other side of the Stage. The floor is normal carpet.

2. Summer Theater - 13x17 m. The Entrance is shown below. The floor is a normal carpet.

#### SALSA - In front of the Bridge

TANGO - Stage "Snail"

#### **BACHATA** – In front of the Bridge

LINE DANCE - Flora park - lawn

#### LET THE MOTION EXPRESS EMOTION!

9<sup>th</sup> GOLDEN AGE GYM FESTIVAL 2024

Burgas, Bulgaria 22<sup>nd</sup>–27<sup>th</sup> September 2024

**Event Guide** AUGUST 2024

TRADITIONAL FOLKLORE DANSES - Summer Theater