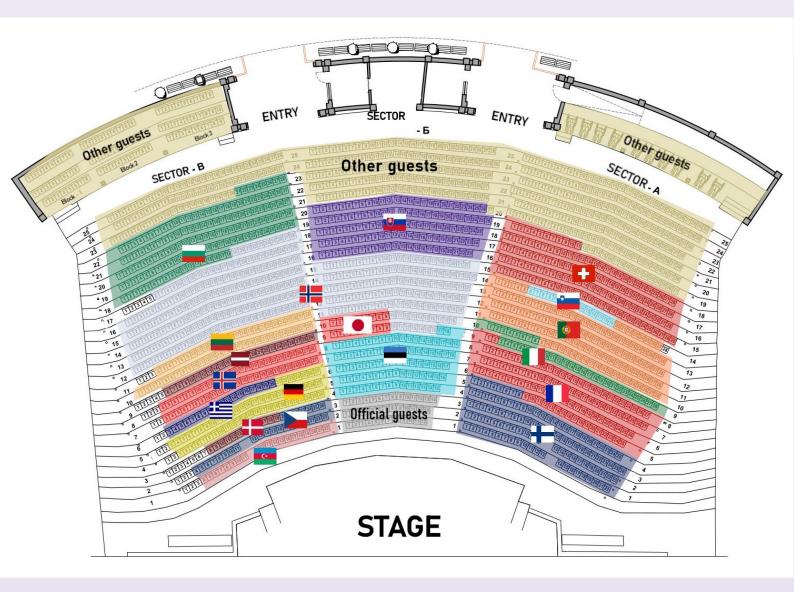

There are designated seats for the teams that are selected to participate in the Gala. After their performances, the participants return to their seats to watch the whole program. There will be volunteers who will take care of them and guide them. Here is a scheme:

### LET THE MOTION EXPRESS EMOTION!

9<sup>th</sup> GOLDEN AGE GYM FESTIVAL 2024

Burgas, Bulgaria 22<sup>nd</sup>-27<sup>th</sup> September 2024 Event Guide
AUGUST 2024

And here is the scheme of the delegations seats: