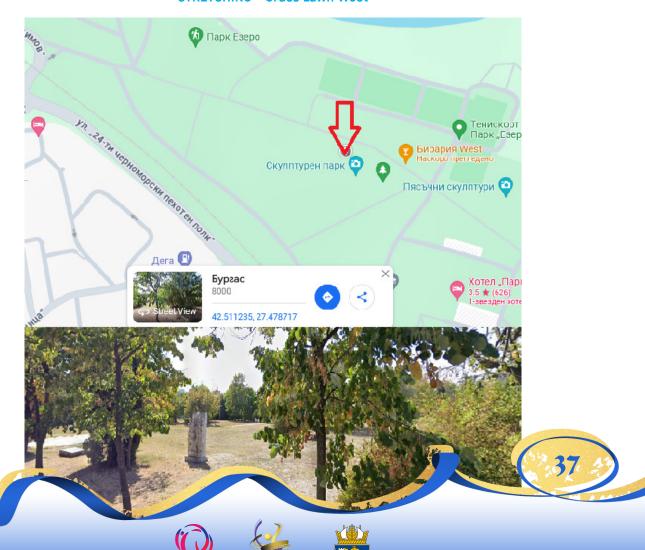

### City Orienteering

The City orienteering will take place on Monday, September 23<sup>rd</sup> between 10:00 and 15:00. LOC has prepared 6 check-points for the City Orienteering. These are:

And here is a general overview of the route:

U

Everyone who wants to participate will receive a card with the 6 locations listed. At each check-point a volunteer will be there to welcome you, to tell you a bit about the place and put a stamp on your card.

Of course, it is not a race, but in order to motivate the participants the LOC has decided that every 20<sup>th</sup> person who collects all stamps will receive a special gift.