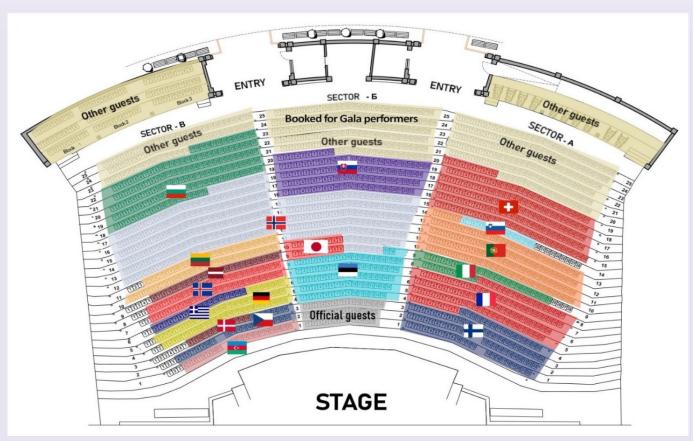

There are designated seats for the teams that are selected to participate in the Gala. After their performances, the participants return to their seats to watch the whole program. There will be volunteers who will take care of them and guide them. Here is a scheme:

## Europeon Gymnotics

### LET THE MOTION EXPRESS EMOTION!

9<sup>th</sup> GOLDEN AGE GYM FESTIVAL 2024

Burgas, Bulgaria 22<sup>nd</sup>-27<sup>th</sup> September 2024 Event Guide
AUGUST 2024

And here is the scheme of the delegations seats:

Burgas Municipality would like to present 2 awards during the Gala:

"Biggest Group"

"Best Costume"

9th GOLDEN AGE GYM FESTIVAL 2024 Burgas, Bulgaria

22<sup>nd</sup>–27<sup>th</sup> September 2024

Event Guide
AUGUST 2024