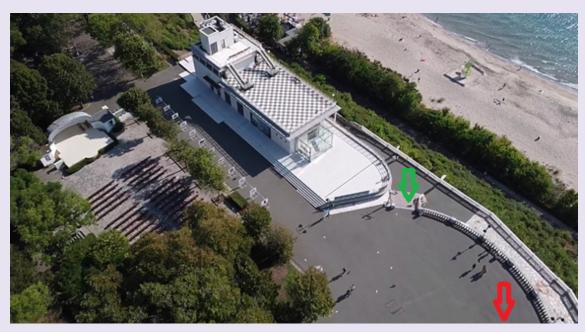

### City Performances

2 stages are prepared for the city performances:

**1. Stage in front of the Sea Casino – 20x20 m.** The stage will be built especially for the event. The entrance is marked green below – the stairs from the Sea Casino. Exit is marked red and will be on the other side of the Stage. The floor is normal carpet.