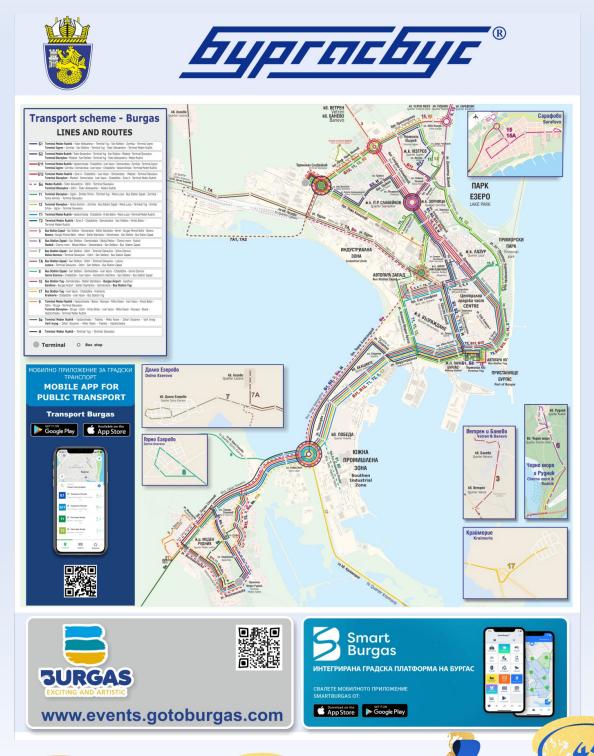

#### **Local transport**

The city bus services will be used for this event. LOC has secured a card with 20 trips for each participant, which you can use to travel for free.

Below are maps of the city and of the city's transport network.

#### LET THE MOTION EXPRESS EMOTION!

9<sup>th</sup> GOLDEN AGE GYM FESTIVAL 2024

Burgas, Bulgaria

22<sup>nd</sup>–27<sup>th</sup> September 2024

Event Guide
AUGUST 2024

There is a very helpful mobile application for the Burgas public transport system and for everything you may need in Burgas - from pharmacies, to sights. It is available in English and allows you to plan very helpful door to door trips. Scan the QR code to install it.