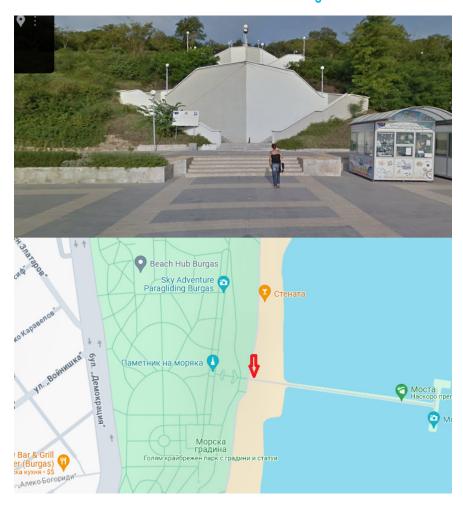

### City Performances

2 stages are prepared for the city performances:

**1. Stage in front of the Sea Casino – 20x20 m.** The stage will be built especially for the event. The entrance is marked green below – the stairs from the Sea Casino. Exit is marked red and will be on the other side of the Stage. The floor is normal carpet.

2. Summer Theater - 13x17 m. The Entrance is shown below. The floor is a normal carpet.