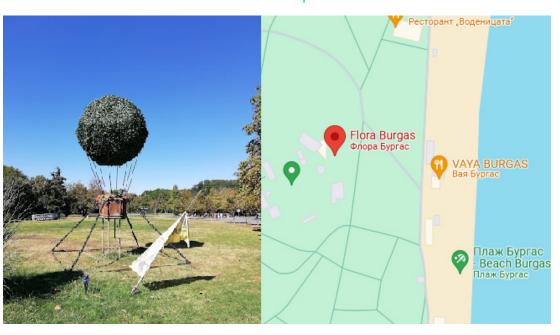

### Venues

All activities of the festival are in the Sea Garden.

Below are all locations:

### FLORA PARK CENTER

Place for Workshops

9th GOLDEN AGE GYM FESTIVAL 2024

Burgas, Bulgaria 22<sup>nd</sup>-27<sup>th</sup> September 2024 Event Guide