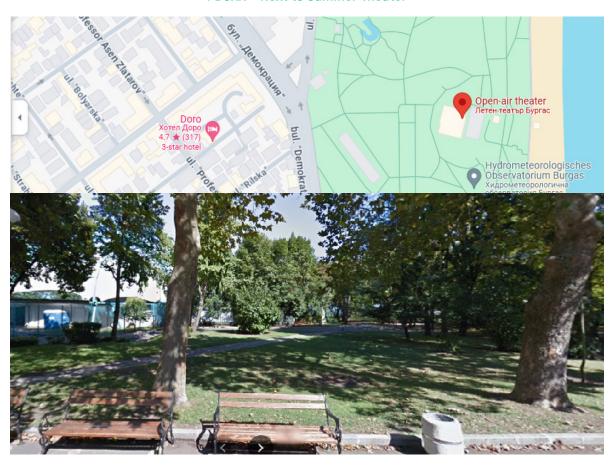

### **SUMMER THEATER**

Place for Opening Ceremony, Gala, City Performances, Workshops

2. Summer Theater - 13x17 m. The Entrance is shown below. The floor is a normal carpet.