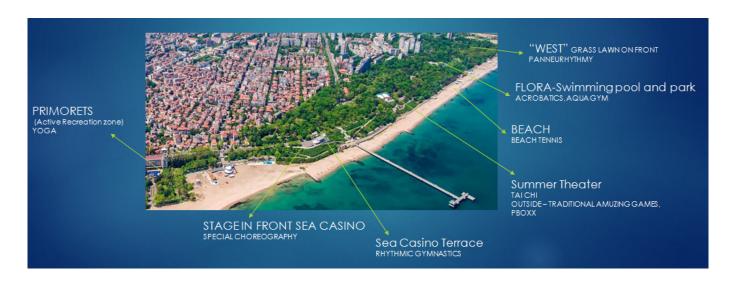

### Venues

All activities of the festival are in the Sea Garden.

Below are all locations:

### **SUMMER THEATER**

Place for Opening Ceremony, Gala, City Performances, Workshops

### THE SEA CASINO

Place for meetings, City Performances, Receptions, Workshops, Official Event Info points

9th GOLDEN AGE GYM FESTIVAL 2024

Burgas, Bulgaria

22<sup>nd</sup>–27<sup>th</sup> September 2024

### FLORA PARK CENTER

Place for Workshops

9th GOLDEN AGE GYM FESTIVAL 2024

Burgas, Bulgaria 22<sup>nd</sup>-27<sup>th</sup> September 2024 Event Guide